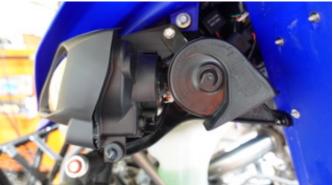

## Suggested Install Locations

Utilize upper headlight mounting bolt for horn bracket. Position horn opening towards the rear of the vehicle toward the inside of the fender to prevent heavy water and debris intrusion.