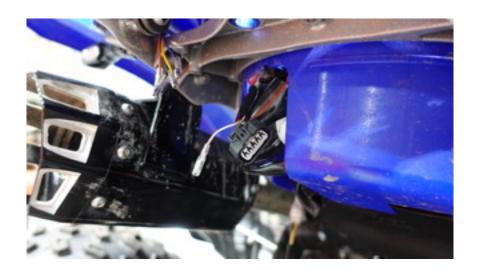

Route rear plug output into the opening of the rear fender (behind factory taillight trim).