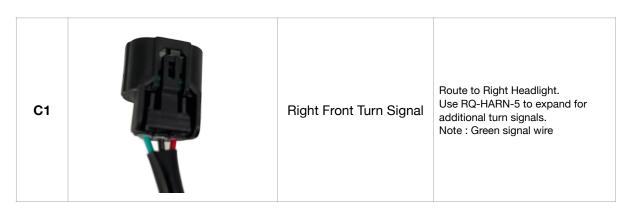

| C2         |                                                                                                                                                                                                                                                                                                                                                                                                                                                                                                                                                                                                                                                                                                                                                                                                                                                                                                                                                                                                                                                                                                                                                                                                                                                                                                                                                                                                                                                                                                                                                                                                                                                                                                                                                                                                                                                                                                                                                                                                                                                                                                                                | Left Front Turn Signal | Route to Right Headlight. Use RQ-HARN-5 to expand for additional turn signals. Note: Yellow signal wire                                                                                                                                                                                    |
|------------|--------------------------------------------------------------------------------------------------------------------------------------------------------------------------------------------------------------------------------------------------------------------------------------------------------------------------------------------------------------------------------------------------------------------------------------------------------------------------------------------------------------------------------------------------------------------------------------------------------------------------------------------------------------------------------------------------------------------------------------------------------------------------------------------------------------------------------------------------------------------------------------------------------------------------------------------------------------------------------------------------------------------------------------------------------------------------------------------------------------------------------------------------------------------------------------------------------------------------------------------------------------------------------------------------------------------------------------------------------------------------------------------------------------------------------------------------------------------------------------------------------------------------------------------------------------------------------------------------------------------------------------------------------------------------------------------------------------------------------------------------------------------------------------------------------------------------------------------------------------------------------------------------------------------------------------------------------------------------------------------------------------------------------------------------------------------------------------------------------------------------------|------------------------|--------------------------------------------------------------------------------------------------------------------------------------------------------------------------------------------------------------------------------------------------------------------------------------------|
| С3         |                                                                                                                                                                                                                                                                                                                                                                                                                                                                                                                                                                                                                                                                                                                                                                                                                                                                                                                                                                                                                                                                                                                                                                                                                                                                                                                                                                                                                                                                                                                                                                                                                                                                                                                                                                                                                                                                                                                                                                                                                                                                                                                                | Control Switch         | Route to bottom of handlebar area near OEM handle bar switch connectors. Connect to supplied switch connector after switch is mounted and secured - see page 4                                                                                                                             |
| C4         | In Contraction of the Contractio | Flasher Relay          | Flasher Relay comes preinstalled to connector - secure relay in safe location                                                                                                                                                                                                              |
| <b>C</b> 5 |                                                                                                                                                                                                                                                                                                                                                                                                                                                                                                                                                                                                                                                                                                                                                                                                                                                                                                                                                                                                                                                                                                                                                                                                                                                                                                                                                                                                                                                                                                                                                                                                                                                                                                                                                                                                                                                                                                                                                                                                                                                                                                                                | ON / OFF Switch        | ON / OFF switch comes preinstalled to connector. Secure switch in safe and convenient location.  NOTE: When using C11 adapter direct to battery this serves as an ON/OFF switch for the DRL/Turn Signal system. When using C11 adaptor to fuse box the switch must remain on at all times. |