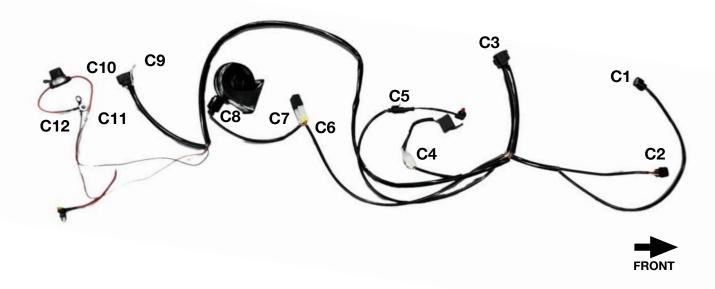

## **RQ-HARN-1 Installation Instructions**

The RQ-HARN-1 is specifically engineered for easy installation without the need for cutting or splicing into the factory wiring. For optimal results, we suggest removing the fenders to ensure a secure placement of the harness along the frame rails and existing wiring using the supplied zip ties.

When routing the harness from the front to the back of the vehicle, please refer to the provided image above and the additional information below to determine the appropriate connector locations and their usage. It is crucial to avoid routing the harness in any areas that may pinch, burn, or interfere with moving parts during the normal operation of the vehicle.