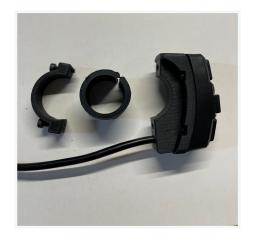

## Control Switch Install

Install supplied rubber bushing around handlebar and secure clamp using supplied tool. The clamp does not have to fully seat against the switch body. Tighten switch clamp enough so that the switch will not rotate on the handlebar. A gap between the clamp and the switch is acceptable.

Route wiring down handlebar with existing wiring and secure with supplied zip ties.