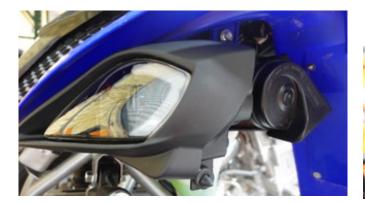

## Suggested Install Locations

Utilize upper headlight mounting bolt for horn bracket. Position horn opening towards the rear of the vehicle toward the inside of the fender to prevent heavy water and debris intrusion.